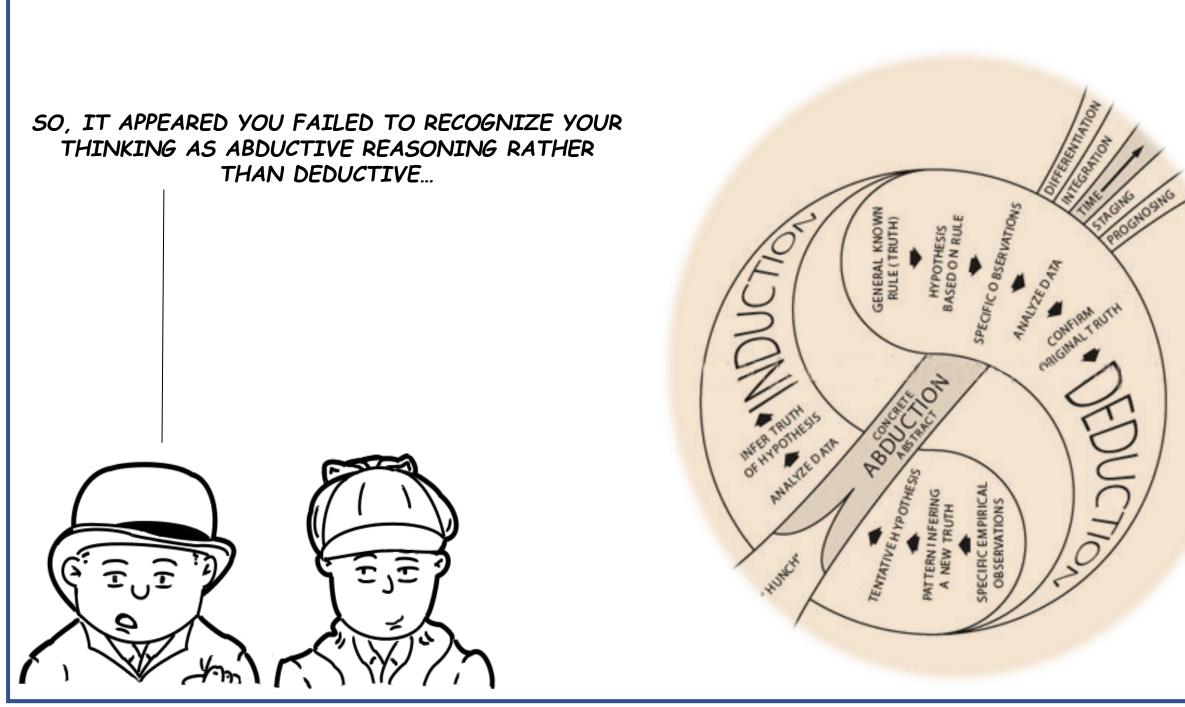

WHILE I REFERRED TO THIS AS DEDUCTION, THE PROCESS IS ACTUALLY ABDUCTIVE REASONING... IN DEDUCTIVE REASONING, IF THE PREMISES ARE TRUE, THE CONCLUSION MUST BE TRUE.

ACCORDING TO LUKE MUEHLHAUSER, THE DEDUCTIVE APPROACH TO MR. WILSON'S MEMBERSHIP IN FREEMASONRY WOULD FOLLOW THIS PATTERN:

ANALYSIS

- 1) EVERYONE WEARING AN ARC-AND-COMPASS BREASTPIN IS A FREEMASON.
  - 2) MR. WILSON IS WEARING AN ARC-AND-COMPASS BREASTPIN.
- 3) THEREFORE, MR. WILSON IS A FREEMASON.

THE BASIS FOR SUCH LOGIC IS THE HYPOTHESIS, OR THE FIRST PART OF THE SECOND STATEMENT, MR. WILSON IS A FREEMASON... THIS DECLARATION IS THE ONE THAT BEST ACCOUNTS FOR WHAT IS OBSERVED IN THE FIRST STATEMENT... DETERMINING WHAT TRULY PROVIDES THE BEST EXPLANATION INVOLVES COLLECTING KNOWLEDGE TO BE USED IN FORMING THE HYPOTHESIS.

SUCH DATA GATHERING IS MOST CLOSELY ASSOCIATED WITH THE PHYSICAL SCIENCES AND ITS ADHERENCE TO THE SCIENTIFIC METHOD TO INCREASE THE ACCURACY AND RELIABILITY OF BOTH THE OBSERVATIONS AND THE CONCLUSIONS DRAWN FROM THEM.