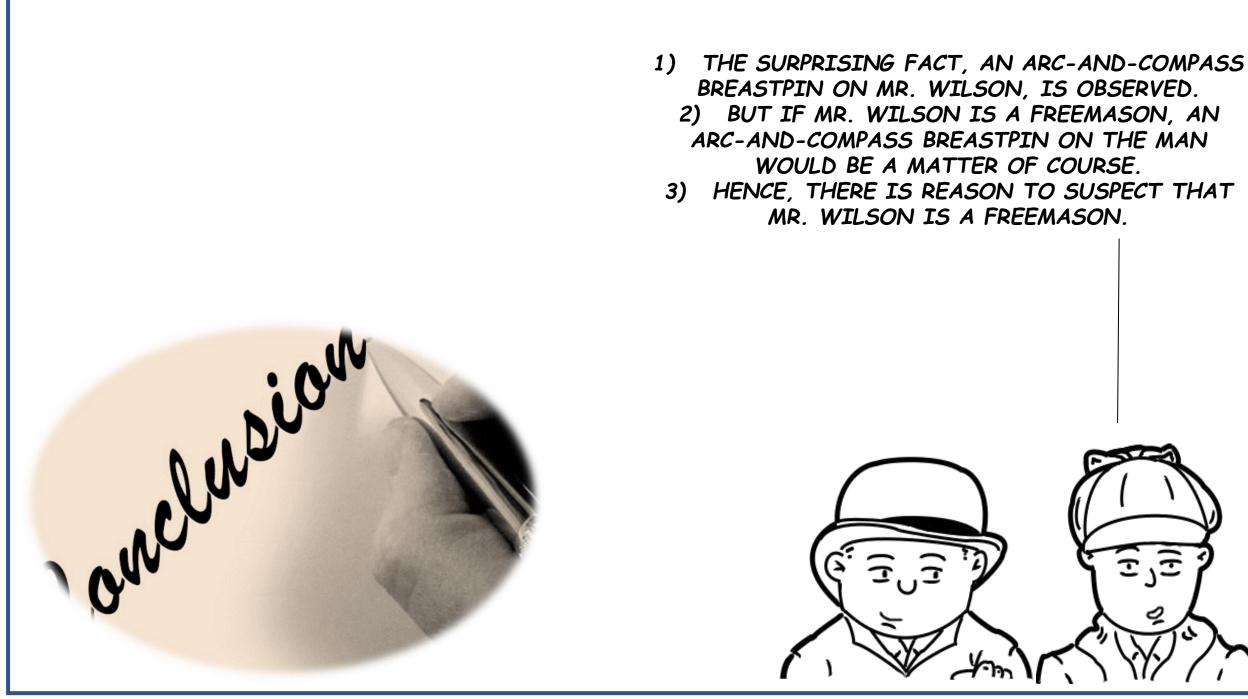

ANALYSIS

- 1) EVERYONE WEARING AN ARC-AND-COMPASS BREASTPIN IS A FREEMASON.
  - 2) MR. WILSON IS WEARING AN ARC-AND-COMPASS BREASTPIN.
- 3) THEREFORE, MR. WILSON IS A FREEMASON.

THE BASIS FOR SUCH LOGIC IS THE HYPOTHESIS, OR THE FIRST PART OF THE SECOND STATEMENT, MR. WILSON IS A FREEMASON... THIS DECLARATION IS THE ONE THAT BEST ACCOUNTS FOR WHAT IS OBSERVED IN THE FIRST STATEMENT... DETERMINING WHAT TRULY PROVIDES THE BEST EXPLANATION INVOLVES COLLECTING KNOWLEDGE TO BE USED IN FORMING THE HYPOTHESIS.